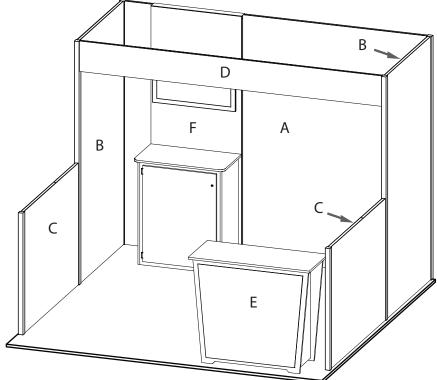

## 10 x 10 wallframe rental design to include:

- (1) 115" x 92" high backwall
- (2) 46" x 92" returns
- (2) 57.5" x 46" pony walls (optional not in base kit)
- (1) 115" x 11.5" header
- (4) clamp on lights
- (1) white "EV2" locking standalone counter, 46"w x 20"d black laminate top
- (1) 3' box workstation, white counter base, black top

## **GRAPHIC SPECS**

- A. (1) 115" w x 92" h Sintra graphic mural (33% hidden by workstation)
- B. (2) 46"w  $\times$  92" h Sintra Graphic panel
- C. (2) 57.5" w x 46" h Sintra Graphic panel
- D. (1) 115" w x 11.5" h Sintra Graphic mural
- E. (1) 40"w x 35" h Profile cut Sintra Counter Graphic
- F. (1) 34.5" x 92" Sintra graphic panel (app. 60% hidden by counter and monitor)