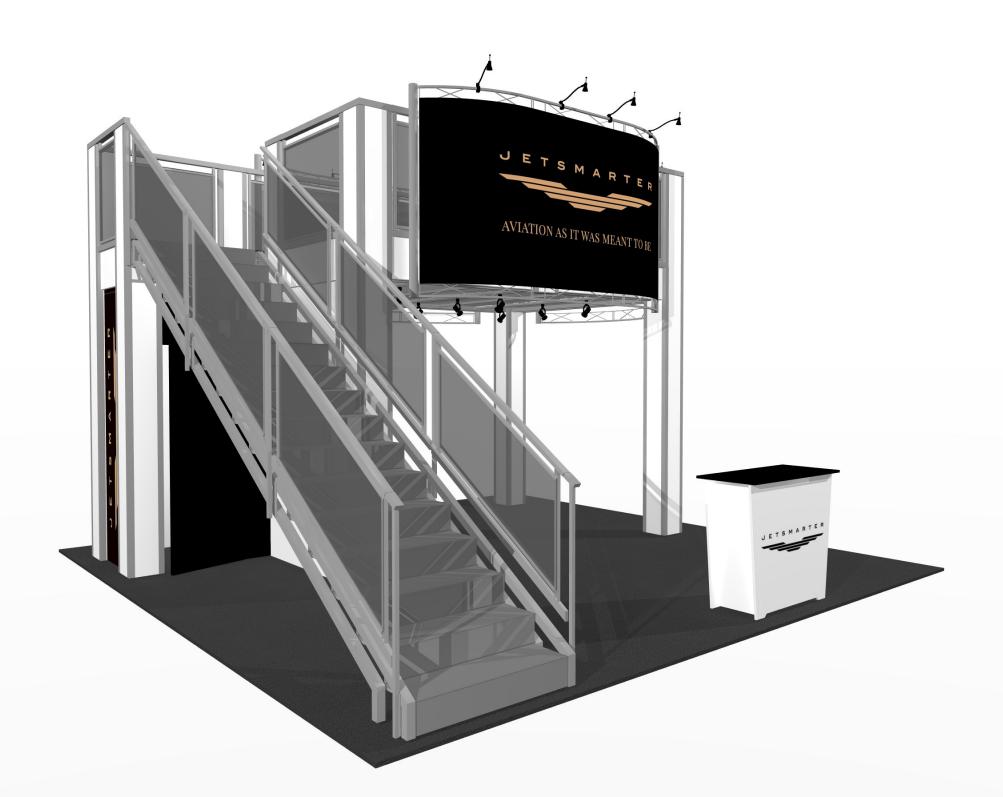

## 9 x 13 double deck rental to include:

- (1)  $9\overline{3'' \times 13'1''}$  second level with landing and straight staircase
- (1) 92" wide backwall with storage closet under landing
- (1) "EV2" locking standalone counter, 46"w x 20"d black laminate top
- (1) locking 9' x 13' conference room upstairs
- (3) rail mount Hyperlite sign frames with 10 clamp on lights
- (1) gray sintra ceiling with 12 track lights
- (1) 1/4" thick frosted plex rail infills

- B. (1) 91.75"w x 99" h Sintra Graphic (Back Wall)
- C. (1) 38.5" w x 99" h Sintra Graphic (End Wall)
- D. (1) 22.5" w x 99" h Sintra Graphic (back panel of closet)
- E. (1) 40"w x 35"h Counter Graphic
- F. (40 pieces total) 7-7/8" wide x various height column infill (4 sides per column plus upstairs inside) 2 example pieces notated
- G. (8 pieces total) various widths x 14" high beam covers) 2 example pieces notated