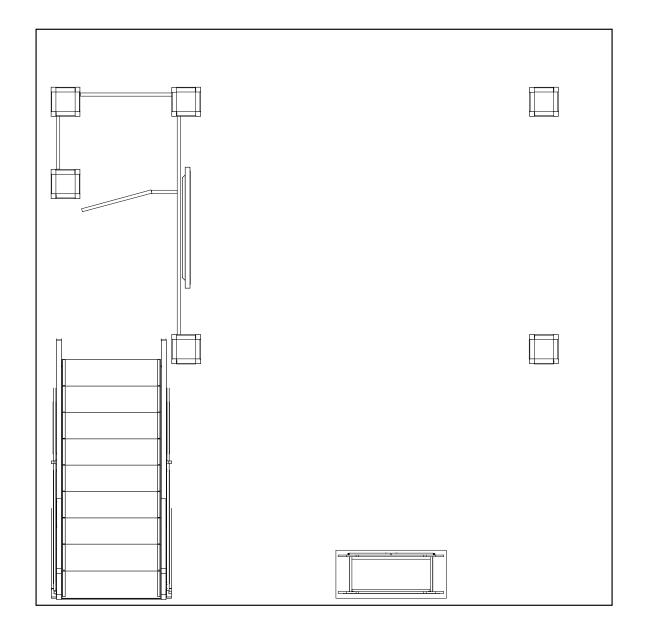

## 9 x 13 double deck rental to include:

- (1)  $9\overline{3'' \times 13'1''}$  second level with landing and straight staircase
- (1) 92" wide backwall with storage closet under landing
- (1) "EV2" locking standalone counter, 46"w x 20"d black laminate top
- (1) locking 9' x 13' conference room upstairs
- (3) rail mount Hyperlite sign frames with 10 clamp on lights
- (1) gray sintra ceiling with 12 track lights
- (1) 1/4" thick frosted plex rail infills

- B. (1) 91.75"w x 99" h Sintra Graphic (Back Wall)
- C. (1) 38.5" w x 99" h Sintra Graphic (End Wall)
- D. (1) 22.5" w x 99" h Sintra Graphic (back panel of closet)
- E. (1) 40"w x 35"h Counter Graphic
- F. (40 pieces total) 7-7/8" wide x various height column infill (4 sides per column plus upstairs inside) 2 example pieces notated
- G. (8 pieces total) various widths x 14" high beam covers) 2 example pieces notated