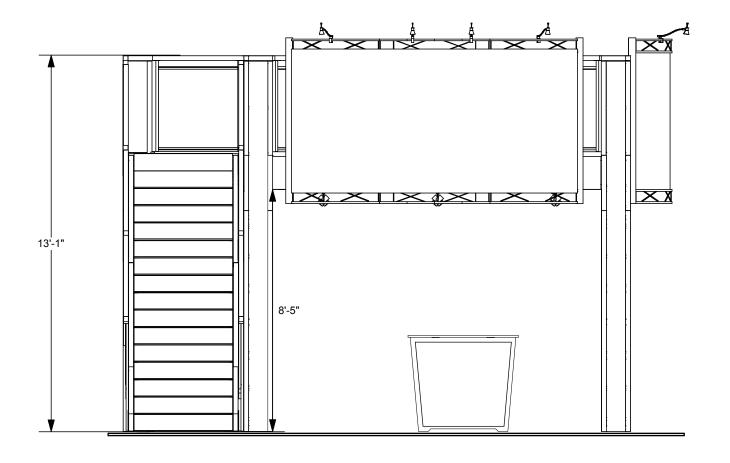

9'3" x 13'1" deck with Hyperlite signs • Total height 13'10"

Design: MM2020V2-DD

## 9 x 13 double deck rental to include:

- (1)  $9\overline{3'' \times 13'1''}$  second level with landing and straight staircase
- (1) 92" wide backwall with storage closet under landing
- (1) "EV2" locking standalone counter, 46"w x 20"d black laminate top
- (1) locking 9' x 13' conference room upstairs
- (3) rail mount Hyperlite sign frames with 10 clamp on lights
- (1) gray sintra ceiling with 12 track lights
- (1) 1/4" thick frosted plex rail infills

- B. (1) 91.75"w x 99" h Sintra Graphic (Back Wall)
- C. (1) 38.5" w x 99" h Sintra Graphic (End Wall)
- D. (1) 22.5" w x 99" h Sintra Graphic (back panel of closet)
- E. (1) 40"w x 35"h Counter Graphic
- F. (40 pieces total) 7-7/8" wide x various height column infill (4 sides per column plus upstairs inside) 2 example pieces notated
- G. (8 pieces total) various widths x 14" high beam covers) 2 example pieces notated