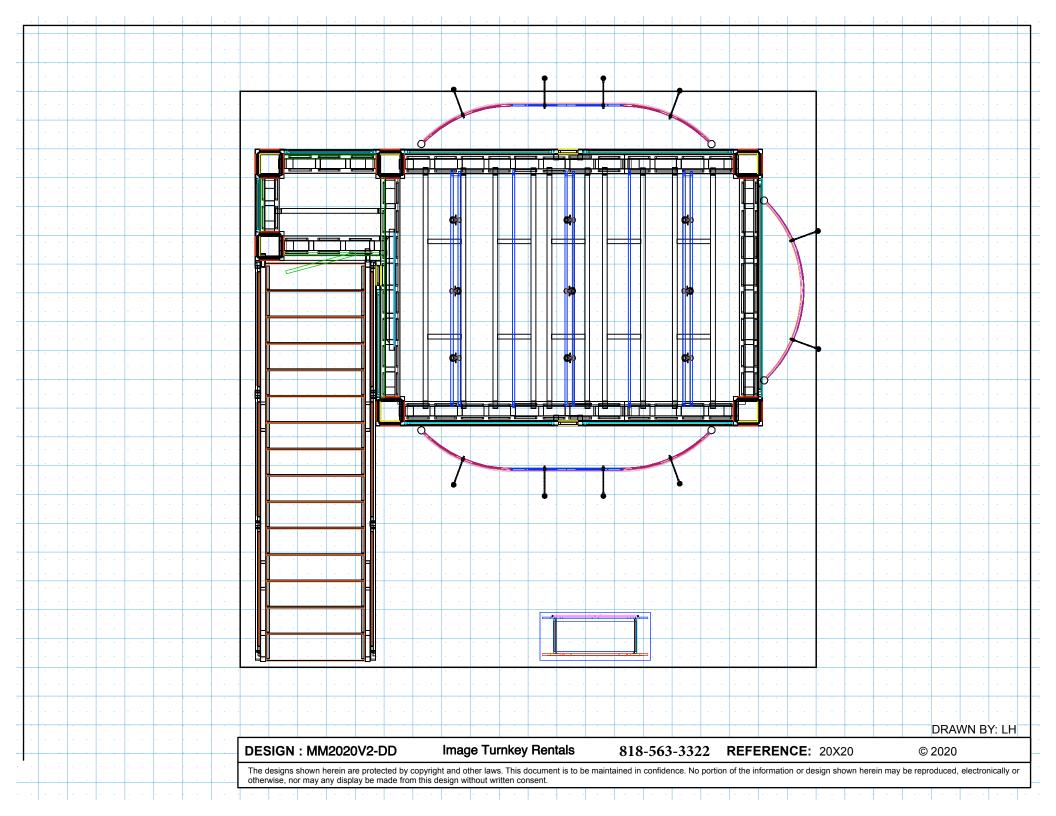

9'3" x 13'1" deck with Hyperlite signs • Total height 13'10"

Design: MM2020V2-DD

DRAWN BY: LH

DESIGN:: MM2020V2-DD

Image Turnkey Rentals

818-563-3322

© 2020

DRAWN BY: LH

DESIGN:: MM2020V2-DD Image Turnkey Rentals

818-563-3322