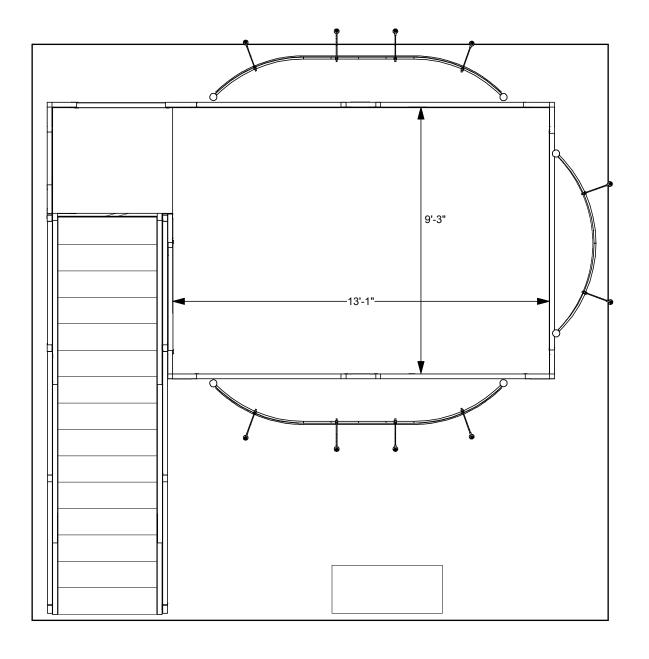

9'3" x 13'1" deck with Hyperlite signs • Total height 13'10"

Design: MM2020V2-DD