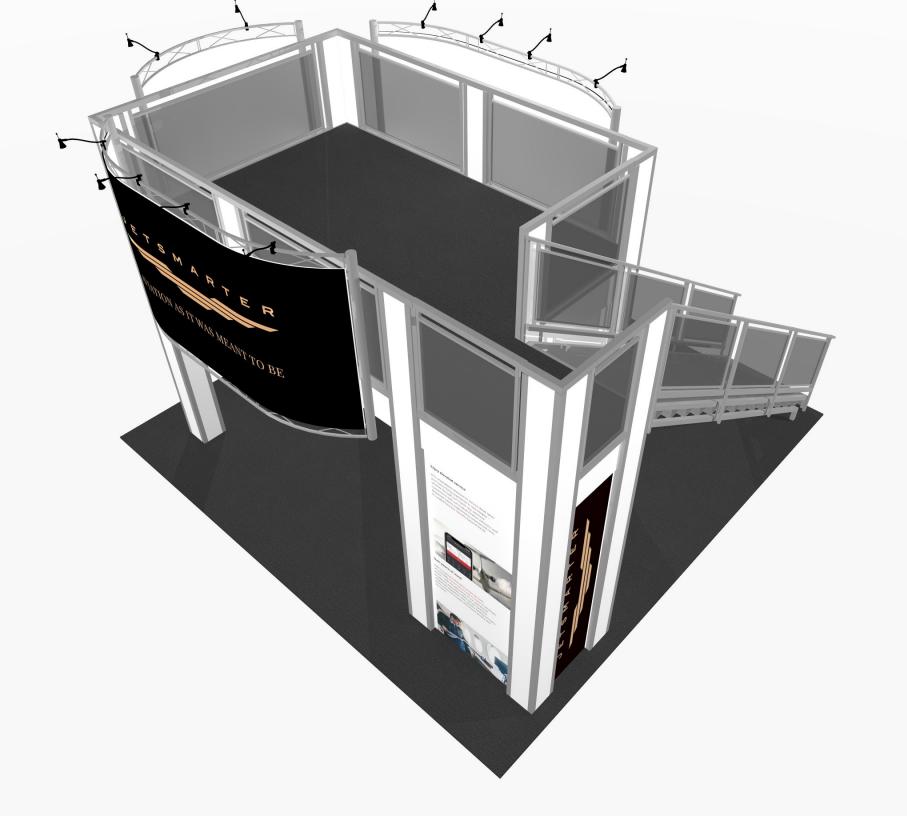

9'3" x 13'1" deck with Hyperlite signs • Total height 13'10"

Design: MM2020V2-DD

## 9 x 13 double deck rental to include:

- (1)  $9\overline{3'' \times 13'1''}$  second level with landing and straight staircase
- (1) 92" wide backwall with storage closet under landing
- (1) "EV2" locking standalone counter, 46"w x 20"d black laminate top
- (1) locking 9' x 13' conference room upstairs
- (3) rail mount Hyperlite sign frames with 10 clamp on lights
- (1) gray sintra ceiling with 12 track lights
- (1) 1/4" thick frosted plex rail infills