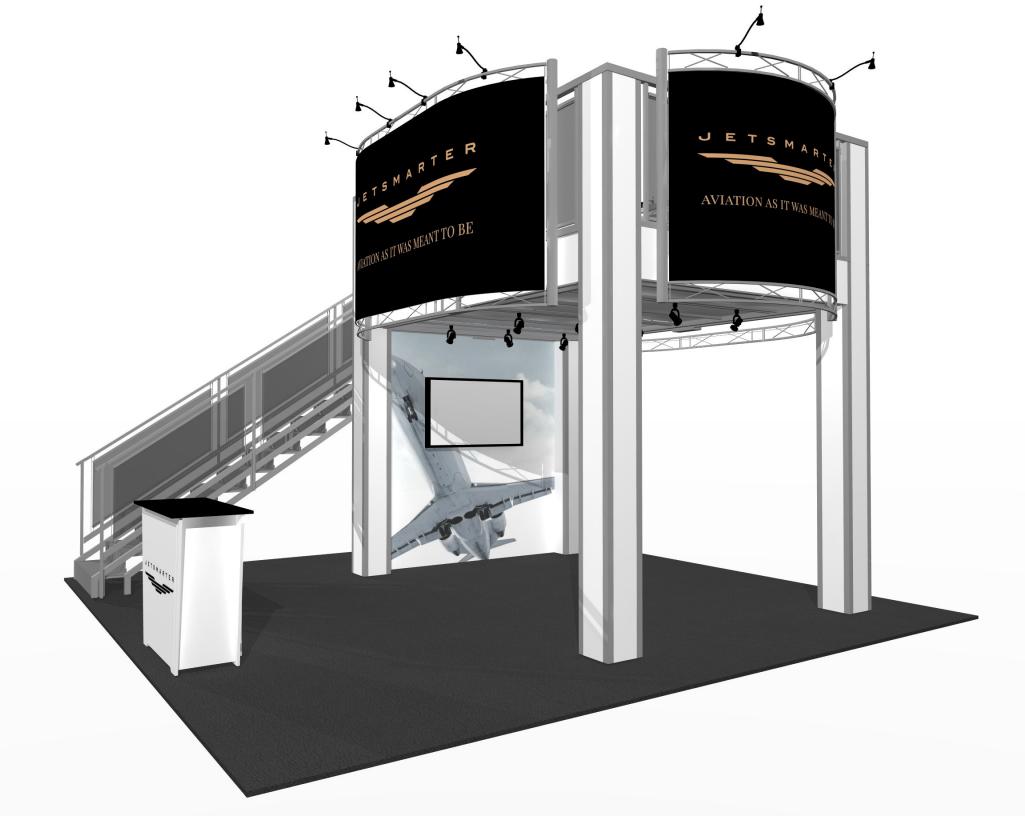

## 9 x 13 double deck rental to include:

- (1)  $9\overline{3'' \times 13'1''}$  second level with landing and straight staircase
- (1) 92" wide backwall with storage closet under landing
- (1) "EV2" locking standalone counter, 46"w x 20"d black laminate top
- (1) locking 9' x 13' conference room upstairs
- (3) rail mount Hyperlite sign frames with 10 clamp on lights
- (1) gray sintra ceiling with 12 track lights
- (1) 1/4" thick frosted plex rail infills

- B. (1) 91.75"w x 99" h Sintra Graphic (Back Wall)
- C. (1) 38.5" w x 99" h Sintra Graphic (End Wall)
- D. (1) 22.5" w x 99" h Sintra Graphic (back panel of closet)
- E. (1) 40"w x 35"h Counter Graphic
- F. (40 pieces total) 7-7/8" wide x various height column infill (4 sides per column plus upstairs inside) 2 example pieces notated
- G. (8 pieces total) various widths x 14" high beam covers) 2 example pieces notated