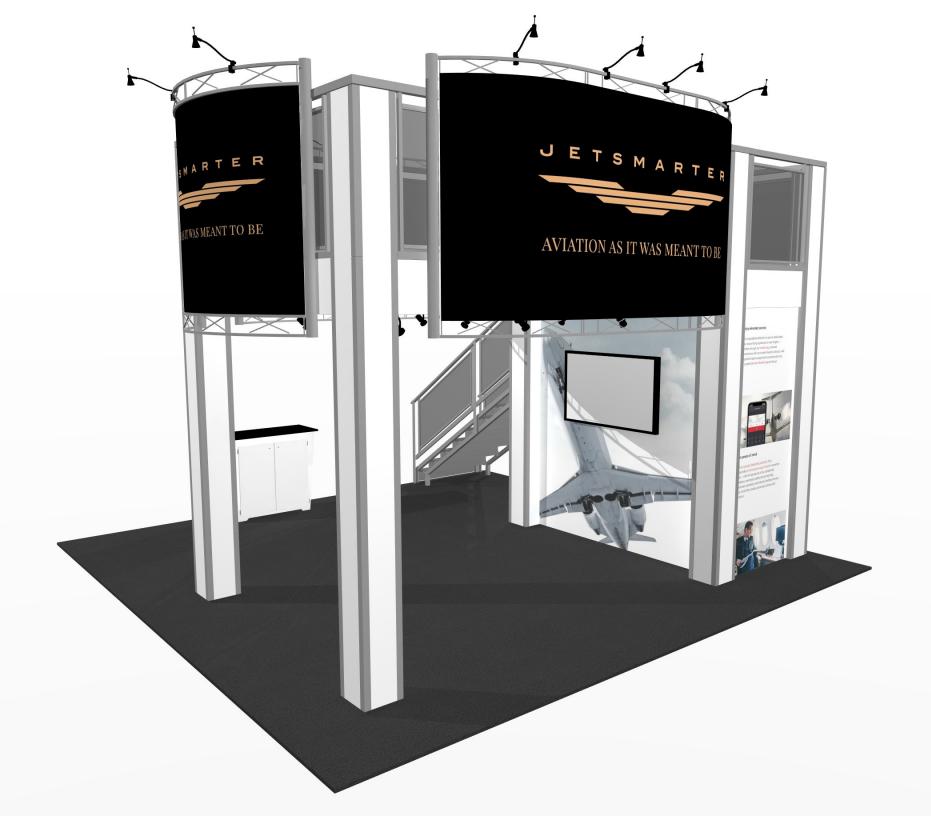

9'3" x 13'1" deck with Hyperlite signs • Total height 13'10"

Design: MM2020V2-DD

## 9 x 13 double deck rental to include:

- (1)  $9\overline{3'' \times 13'1''}$  second level with landing and straight staircase
- (1) 92" wide backwall with storage closet under landing
- (1) "EV2" locking standalone counter, 46"w x 20"d black laminate top
- (1) locking 9' x 13' conference room upstairs
- (3) rail mount Hyperlite sign frames with 10 clamp on lights
- (1) gray sintra ceiling with 12 track lights
- (1) 1/4" thick frosted plex rail infills