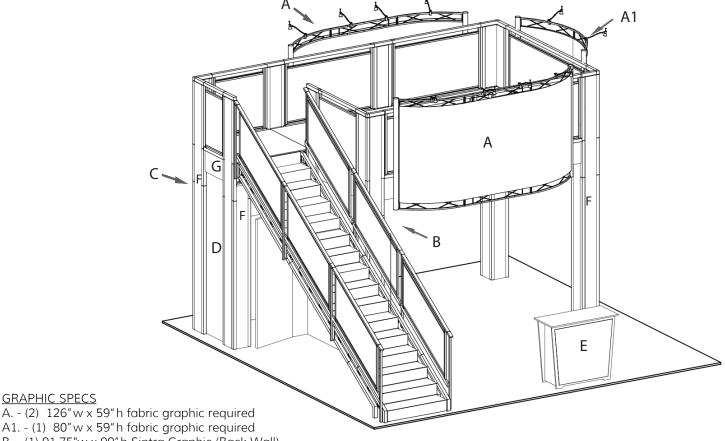

9'3" x 13'1" deck with Hyperlite signs • Total height 13'10"

Design: MM2020V2-DD

## 9 x 13 double deck rental to include:

- (1)  $9\overline{3'' \times 13'1''}$  second level with landing and straight staircase
- (1) 92" wide backwall with storage closet under landing
- (1) "EV2" locking standalone counter, 46"w x 20"d black laminate top
- (1) locking 9' x 13' conference room upstairs
- (3) rail mount Hyperlite sign frames with 10 clamp on lights
- (1) gray sintra ceiling with 12 track lights
- (1) 1/4" thick frosted plex rail infills

- B. (1) 91.75"w x 99" h Sintra Graphic (Back Wall)
- C. (1) 38.5" w x 99" h Sintra Graphic (End Wall)
- D. (1) 22.5" w x 99" h Sintra Graphic (back panel of closet)
- E. (1) 40"w x 35"h Counter Graphic
- F. (40 pieces total) 7-7/8" wide x various height column infill (4 sides per column plus upstairs inside) 2 example pieces notated
- G. (8 pieces total) various widths x 14" high beam covers) 2 example pieces notated