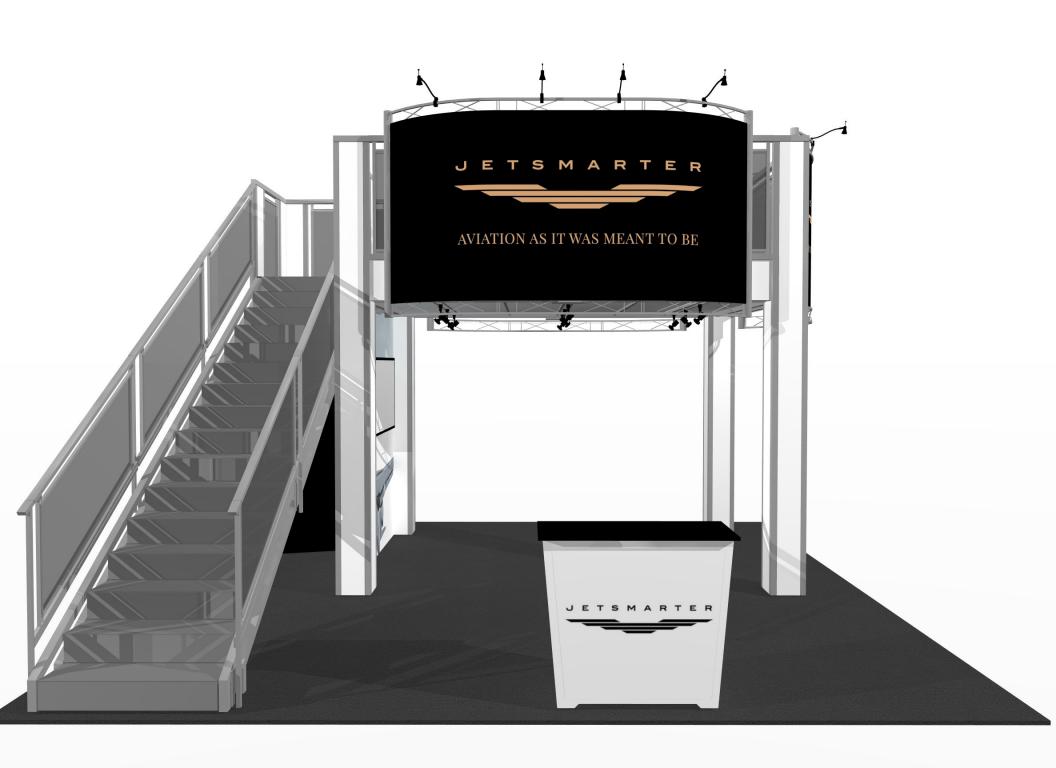

## 9 x 13 double deck rental to include:

- (1)  $9\overline{3'' \times 13'1''}$  second level with landing and straight staircase
- (1) 92" wide backwall with storage closet under landing
- (1) "EV2" locking standalone counter, 46"w x 20"d black laminate top
- (1) locking 9' x 13' conference room upstairs
- (3) rail mount Hyperlite sign frames with 10 clamp on lights
- (1) gray sintra ceiling with 12 track lights
- (1) 1/4" thick frosted plex rail infills

- B. (1) 91.75"w x 99" h Sintra Graphic (Back Wall)
- C. (1) 38.5" w x 99" h Sintra Graphic (End Wall)
- D. (1) 22.5" w x 99" h Sintra Graphic (back panel of closet)
- E. (1) 40"w x 35"h Counter Graphic
- F. (40 pieces total) 7-7/8" wide x various height column infill (4 sides per column plus upstairs inside) 2 example pieces notated
- G. (8 pieces total) various widths x 14" high beam covers) 2 example pieces notated