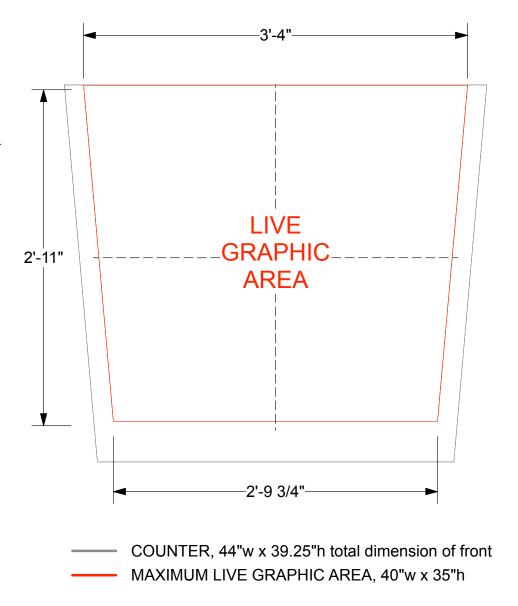

## EV2 STANDALONE COUNTER - STANDARD FRONT GRAPHIC SPECIFICATIONS

Graphic will be created as a low-tac adhesive fabric decal, for one time use application.

Graphics must be reprinted for additional events.

Template shows maximum live graphic size of 40"w (at top) x 35"h. Profile cut art may be smaller, and will be centered on counter front. Vector cut lines must be provided in supplied art files for profile cut decals. White laminate counter front will be visible around decal.

Please provide .5" bleed at all edges in art files.

DRAWN BY: NG

**DESIGN: EV2 Graphic** 

**Image Turnkey Rentals** 

818-563-3322