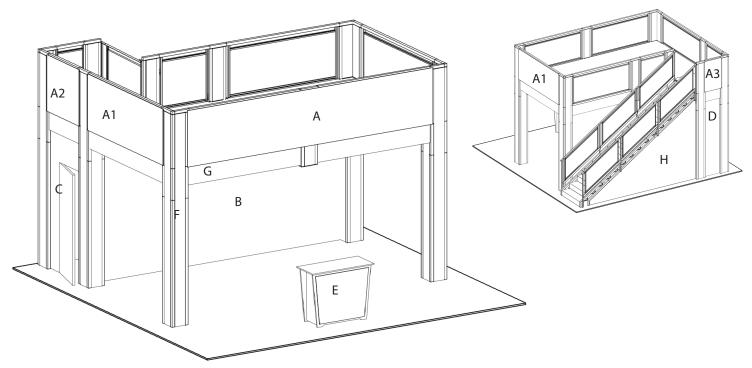

## **GRAPHIC SPECS**

- A. (1) 185" w x 41" h rollable lamda graphic
- A1. (2) 93" w x 41" h rollable lamda graphic
- A2. (1)  $40^{\circ}$  w x  $41^{\circ}$  h rollable lamda graphic
- A3. (1) 24" w x 41" h rollable lamda graphic
- B. (1) 183.5"w x 99"h Sintra Graphic (Back Wall)
- C. (1) 38.5" w x 99" h Sintra Graphic (Panel with door)
- D. (1) 22.5" w x 99" h Sintra Graphic (back panel of closet)
- E. (1) 40"w x 35" h Counter Graphic
- F. (40 pieces total) 7-7/8" wide x various height column infill (4 sides per column plus upstairs inside) 1 example piece notated
- G. (8 pieces total) various widths x 14" high beam covers) 1 example piece notated
- H. angle wall beneath stairs