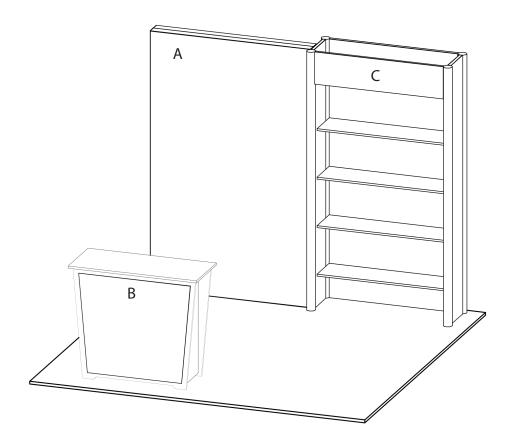

## 10x10 LIGHTBOX rental to include:

- (1) 92" x 57" Lightbox for mural backwall
- (1) Product alcove with 4) 46"w x 12"d black laminate shelves & header
- (1) "EV2" locking standalone counter, 46"w x 20"d black laminate top

## **GRAPHICS PACKAGE TO INCLUDE**

A. - (1) 57" x 92" h fabric graphic (required)

B. - (1) 40"w x 35"h Counter Graphic

C. - (1) 46" w x 11.5" h Header Graphic

PRICING DOES NOT INCLUDE chairs, benches, tables, computers, monitors/cables, and carpet. Additional elements, merchandising and graphics are available through your account representative.