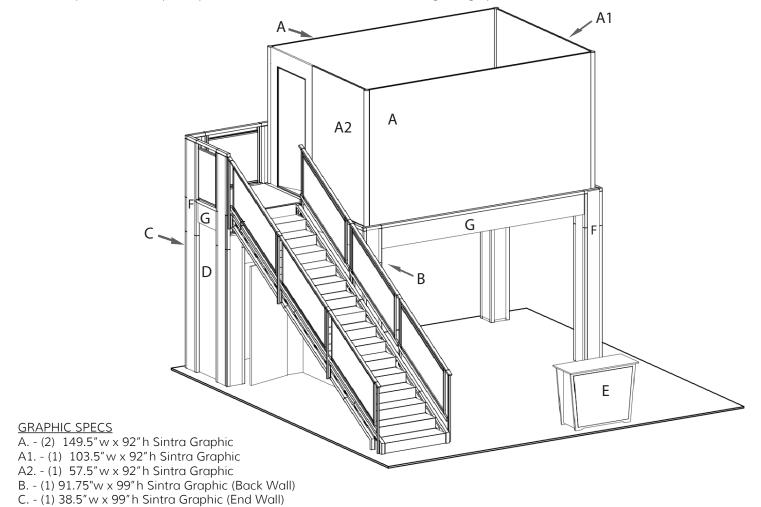

D. - (1) 22.5" w x 99" h Sintra Graphic (back panel of closet)

E. - (1) 40"w x 35"h Counter Graphic

F. - (28 pieces total) 7-7/8" wide x various height column infill (4 sides per column plus upstairs inside) 2 example pieces notated

G. - (6 pieces total) various widths x 14" high beam covers) 2 example pieces notated

PRICING DOES NOT INCLUDE chairs, benches, tables, computers, monitors/cables, and carpet. Additional elements, merchandising and graphics are available through your account representative.