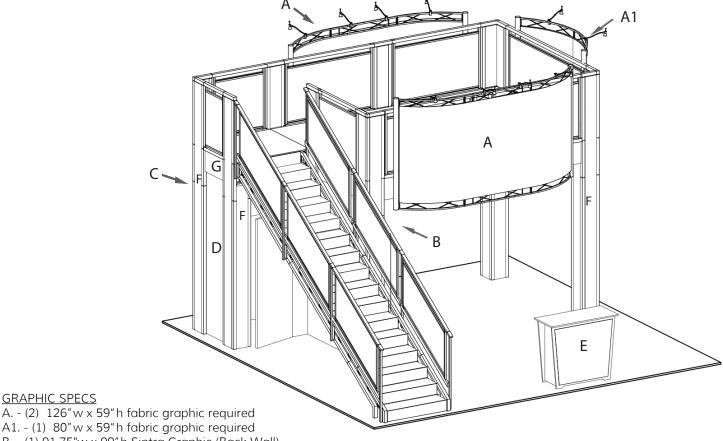

## 9 x 13 double deck rental to include:

- (1)  $9\overline{3^{"} \times 13^{"}1^{"}}$  second level with landing and straight staircase
- (1) 92" wide backwall with storage closet under landing
- (1) "EV2" locking standalone counter, 46"w x 20"d black laminate top
- (1) locking 9' x 13' conference room upstairs
- (3) rail mount Hyperlite sign frames with 10 clamp on lights
- (1) gray sintra ceiling with 12 track lights
- (1) 1/4" thick frosted plex rail infills

- B. (1) 91.75"w x 99" h Sintra Graphic (Back Wall)
- C. (1) 38.5" w x 99" h Sintra Graphic (End Wall)
- D. (1) 22.5" w x 99" h Sintra Graphic (back panel of closet)
- E. (1) 40"w x 35"h Counter Graphic
- F. (40 pieces total) 7-7/8" wide x various height column infill (4 sides per column plus upstairs inside) 2 example pieces notated
- G. (8 pieces total) various widths x 14" high beam covers) 2 example pieces notated