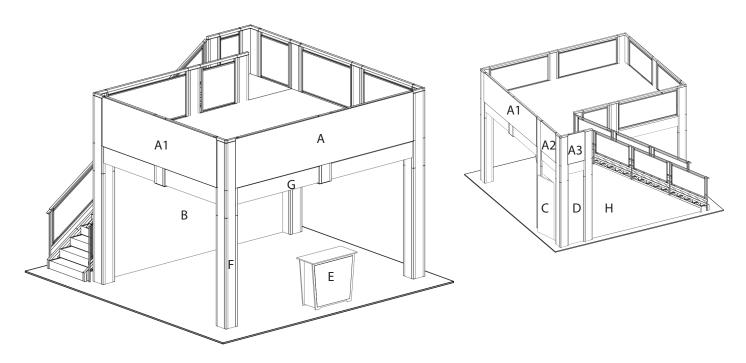

## **GRAPHIC SPECS**

- A. (1) 185" w x 41" h rollable lamda graphic
- A1. (2) 139" w x 41" h rollable lamda graphic
- A2. (1) 40" w x 41" h rollable lamda graphic
- A3. (1) 24" w x 41" h rollable lamda graphic
- B. (1) 183.5"w x 99" h Sintra Graphic (Back Wall)
- C. (1) 38.5" w x 99" h Sintra Graphic (with door)
- D. (1) 22.5" w x 99" h Sintra Graphic
- E. (1) 40"w x 35"h Counter Graphic
- F. (44 pieces total) 7-7/8" wide x various height column infill (4 sides per column plus upstairs inside) 1 example piece notated
- G. (10 pieces total) various widths x 14" high beam covers) 1 example piece notated
- H. angle wall beneath stairs