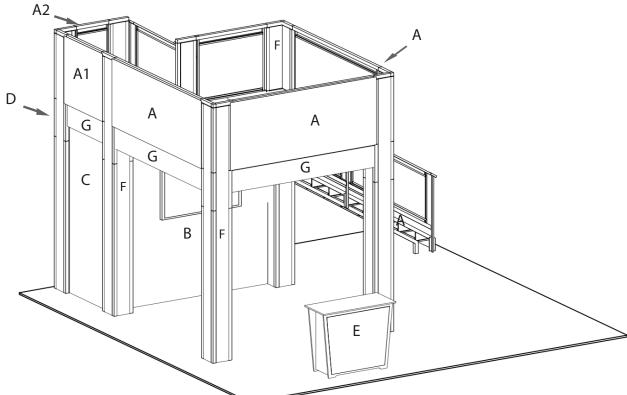

#### **GRAPHIC SPECS**

- A. (3)  $93'' \le x + 41''$  h rollable lamda graphic
- A1. (1) 40" w x 41" h rollable lamda graphic
- A2. (1) 24" w x 41" h rollable lamda graphic
- B. (1) 91.75"w x 99" h Sintra Graphic (Back Wall)
- C. (1) 38.5" w x 99" h Sintra Graphic (End Wall)
- D. (1) 22.5" w x 99" h Sintra Graphic (back panel of closet)
- E. (1) 40"w x 35" h Counter Graphic

F. - (36 pieces total) 7-7/8" wide x various height column infill (4 sides per column plus upstairs inside) 3 example pieces notated

G. - (6 pieces total) various widths x 14" high beam covers) 3 example pieces notated