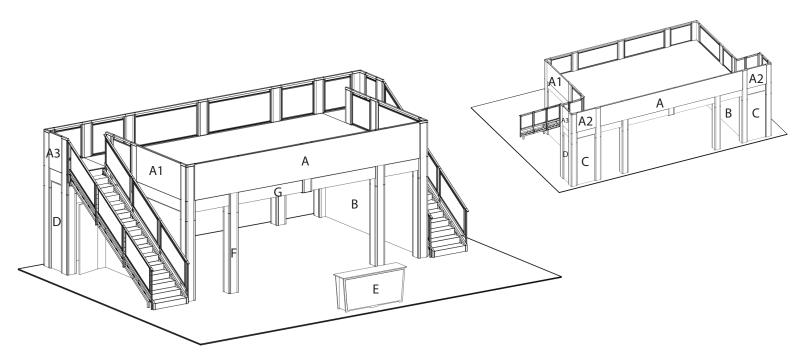

## 16'11" x 26'5" deck with Rail Graphics • Total height 13'1"

## <u>17 x 27 double deck rental kit to include:</u>

(1)  $16'11'' \times 26'5''$  second level with extended landing and straight staircase

- (2) 184" sidewalls with storage closets under landings
- (1) "EV2" 7' locking standalone counter, 84"w x 20"d black laminate top
- (1) gray sintra ceiling with 36 track lights
- (1) 1/4" thick frosted plex rail infills

## **GRAPHIC SPECS**

- A. (2) 299" w x 41" h rollable lamda graphic
- A1. (2)  $87.5'' \le 41''$  h rollable lamda graphic
- A2. (1)  $40'' \le 41''$  h rollable lamda graphic
- A3. (1)  $24'' \le 41''$  h rollable lamda graphic
- B. (2) 183.5"w x 99" h Sintra Graphic (Back Wall)
- C. (2) 38.5" w x 99" h Sintra Graphic (with door)
- D. (2) 22.5" w x 99" h Sintra Graphic
- E. (1) 78"w x 35" h Counter Graphic

F. - (72 pieces total) 7-7/8" wide x various height column infill (4 sides per column plus upstairs inside) 1 example piece notated

G. - (16 pieces total) various widths x 14" high beam covers) 1 example piece notated