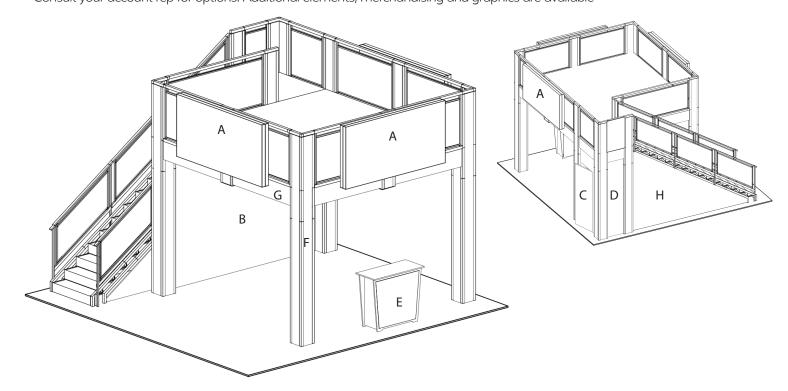

## 13'1" x 13'1" deck with lightboxes • Total height 13'1"

- $\frac{13\times13}{(1)}$  double deck rental to include: (1) 13'1" x 13'1" second level with landing and straight staircase
- (1) 138" wide backwall with extended storage closet under stairs and landing
- (3) rail mount 4 x 8 lightboxes
- (1) "EV2" locking standalone counter, 46"w x 20"d black laminate top
- (1) gray sintra ceiling with 12 track lights
- (1) 1/4" thick frosted plex rail infills

## **GRAPHIC SPECS**

- A. (3) 92" x x 46" h Backlit Fabric Graphic
- B. (1) 137.5"w x 99" h Sintra Graphic (Back Wall)
- C. (1) 38.5" w x 99" h Sintra Graphic (Panel with door)
- D. (1) 22.5" w x 99" h Sintra Graphic (back panel of closet)
- E. (1) 40"w x 35"h Counter Graphic
- F. (41 pieces total) 7-7/8" wide x various height column infill (4 sides per column plus upstairs inside) 1 example piece notated
- G. (9 pieces total) various widths x 14" high beam covers) 1 example piece notated
- H. angle wall beneath stairs