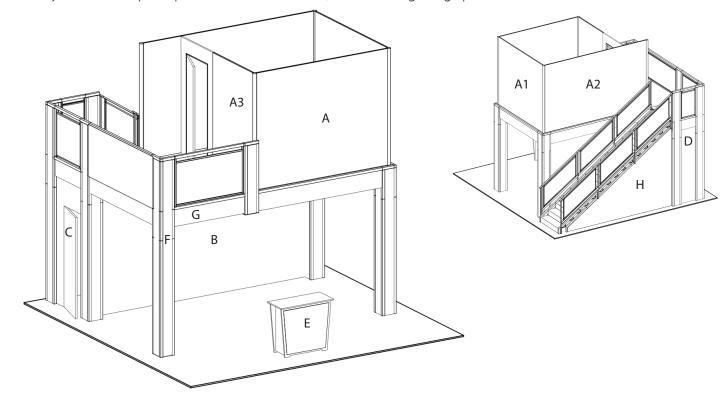

## **GRAPHIC SPECS**

- A. (1) 115"w x 92" h Sintra Graphic
- A1. (1) 103.5"w x 92"h Sintra Graphic
- A2. (1) 149.5"w x 92"h Sintra Graphic
- A3. (1) 57.5"w x 92"h Sintra Graphic
- B. (1) 183.5"w x 99" h Sintra Graphic (Back Wall)
- C. (1) 38.5" w x 99" h Sintra Graphic (Panel with door)
- D. (1) 22.5" w x 99" h Sintra Graphic (back panel of closet)
- E. (1) 40"w x 35"h Counter Graphic
- F. (40 pieces total) 7-7/8" wide x various height column infill (4 sides per column plus upstairs inside) 1 example piece notated
- G. (8 pieces total) various widths x 14" high beam covers) 1 example piece notated
- H. angle wall beneath stairs