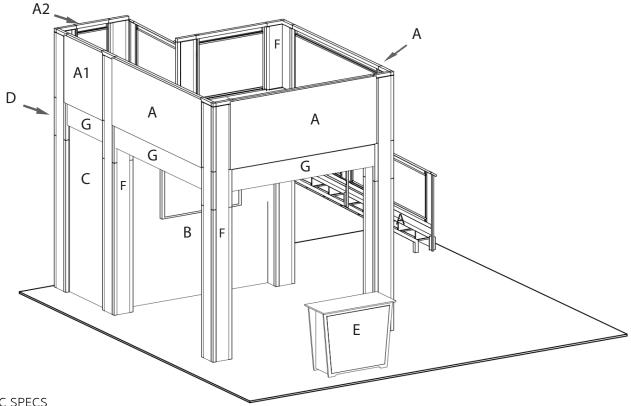

## **GRAPHIC SPECS**

- A. (3)  $93''w \times 41''h$  rollable lamda graphic
- A1. (1) 40" w x 41" h rollable lamda graphic
- A2. (1) 24" w x 41" h rollable lamda graphic
- B. (1) 91.75"w x 99" h Sintra Graphic (Back Wall)
- C. (1) 38.5" w x 99" h Sintra Graphic (End Wall)
- D. (1) 22.5" w x 99" h Sintra Graphic (back panel of closet)
- E. (1) 40"w x 35"h Counter Graphic
- F. (36 pieces total) 7-7/8" wide x various height column infill (4 sides per column plus upstairs inside) 3 example pieces notated
- G. (6 pieces total) various widths x 14" high beam covers) 3 example pieces notated

## 9 x 9 double deck rental to include:

- (1) 9'3" x 9'3" second level with landing and straight staircase
- (1) 92" wide backwall with storage closet under landing
- (1) "EV2" locking standalone counter, 46"w x 20"d black laminate top
- (1) gray sintra ceiling with 8 track lights
- (1) 1/4" thick frosted plex rail infills

CHOICE of black, white, or gray sintra provided standard for all solid infill walls that do not have graphics, unless described otherwise \*White laminate standard for EV2 wall counter sides and standalone counter front and sides