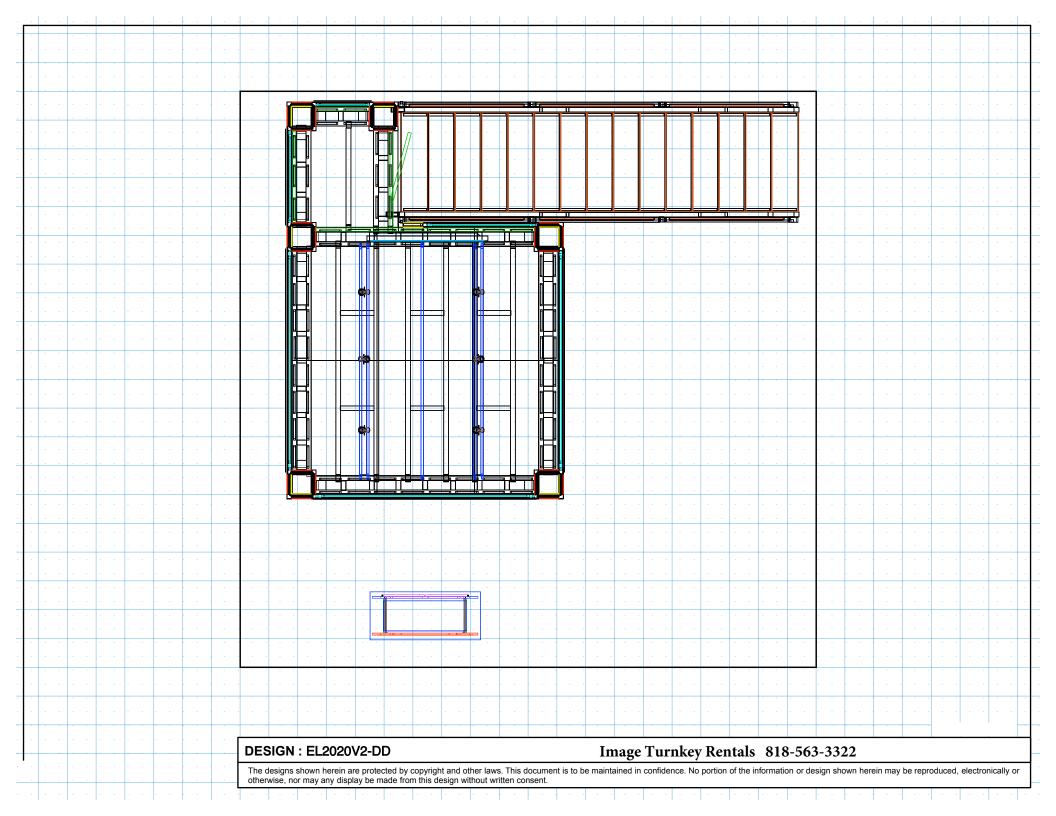

\_\_\_\_\_

Design: EL2020V2-DD

9'3" x 9'3" deck with rail graphics • Total height 13'1"

## 9 x 9 double deck rental to include:

- (1) 9'3" x 9'3" second level with landing and straight staircase
- (1) 92" wide backwall with storage closet under landing
- (1) "EV2" locking standalone counter, 46"w x 20"d black laminate top
- (1) gray sintra ceiling with 8 track lights
- (1) 1/4" thick frosted plex rail infills