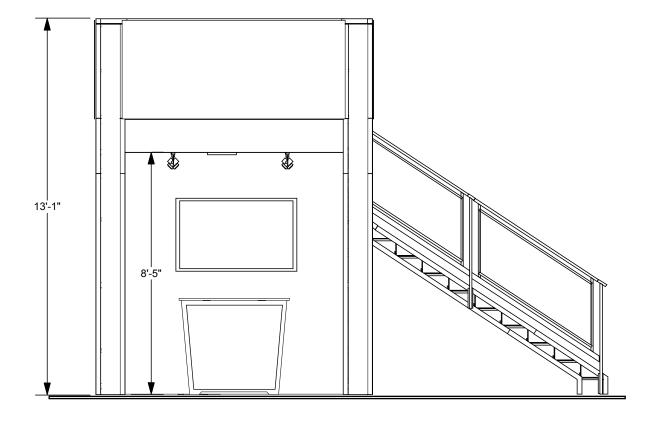

\_\_\_\_\_

Design: EL2020V2-DD

9'3" x 9'3" deck with rail graphics • Total height 13'1"

## 9 x 9 double deck rental to include:

- (1) 9'3" x 9'3" second level with landing and straight staircase
- (1) 92" wide backwall with storage closet under landing
- (1) "EV2" locking standalone counter, 46"w x 20"d black laminate top
- (1) gray sintra ceiling with 8 track lights
- (1) 1/4" thick frosted plex rail infills

## **GRAPHIC SPECS**

- A. (3)  $93''w \times 41''h$  rollable lamda graphic
- A1. (1) 40" w x 41" h rollable lamda graphic
- A2. (1) 24" w x 41" h rollable lamda graphic
- B. (1) 91.75"w x 99" h Sintra Graphic (Back Wall)
- C. (1) 38.5" w x 99" h Sintra Graphic (End Wall)
- D. (1) 22.5" w x 99" h Sintra Graphic (back panel of closet)
- E. (1) 40"w x 35"h Counter Graphic
- F. (36 pieces total) 7-7/8" wide x various height column infill (4 sides per column plus upstairs inside) 3 example pieces notated
- G. (6 pieces total) various widths x 14" high beam covers) 3 example pieces notated