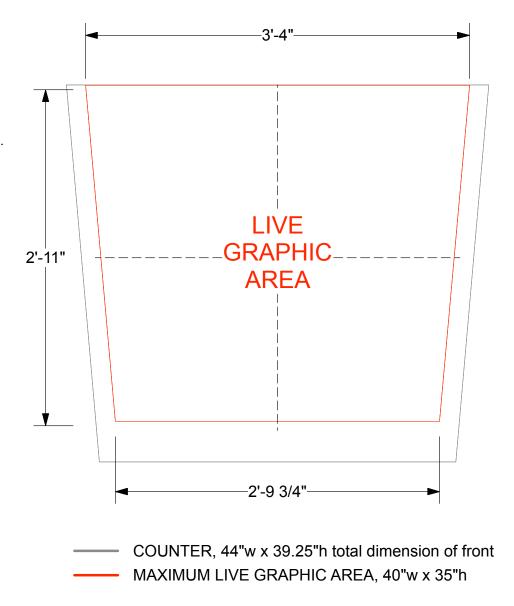

## EV2 STANDALONE COUNTER - STANDARD FRONT GRAPHIC SPECIFICATIONS

Graphic will be created as a low-tac adhesive fabric decal, for one time use application.

Graphics must be reprinted for additional events.

Template shows maximum live graphic size of 40"w (at top) x 35"h. Profile cut art may be smaller, and will be centered on counter front. Vector cut lines must be provided in supplied art files for profile cut decals. White laminate counter front will be visible around decal.

Please provide .5" bleed at all edges in art files.

DESIGN: EV2 Graphic Image Turnkey Rentals 818-563-3322

REFERENCE: EV2 - STNDLN

The designs shown herein are the proprietary property of Trussworks and protected by copyright and other laws. This document is to be maintained in confidence. No portion of the information or design shown herein may be reproduced, electronically or otherwise, nor may any display be made from this design