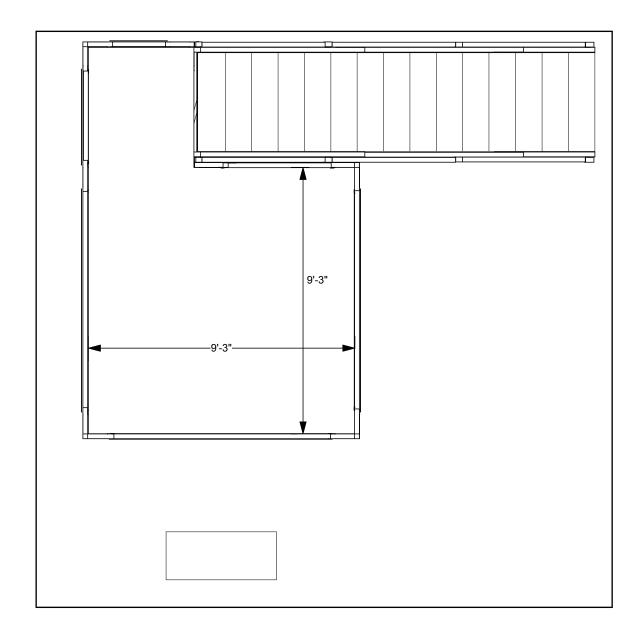

\_\_\_\_\_

Design: EL2020V2-DD

9'3" x 9'3" deck with rail graphics • Total height 13'1"

## 9 x 9 double deck rental to include:

- (1) 9'3" x 9'3" second level with landing and straight staircase
- (1) 92" wide backwall with storage closet under landing
- (1) "EV2" locking standalone counter, 46"w x 20"d black laminate top
- (1) gray sintra ceiling with 8 track lights
- (1) 1/4" thick frosted plex rail infills