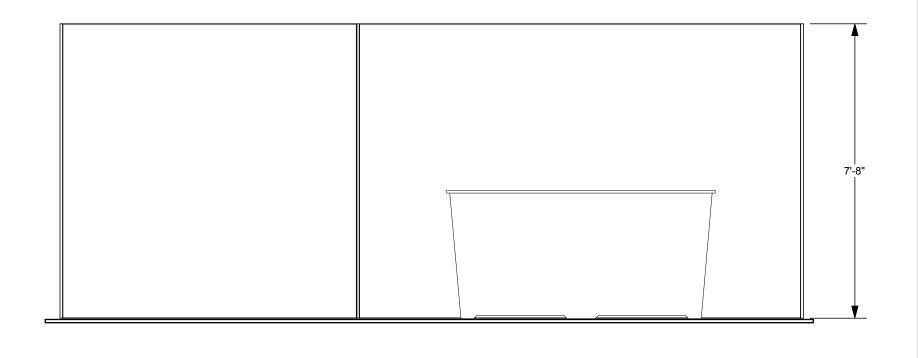

### 10' x 20' INLINE • Total height 7'8"

### 10x20 LIGHTBOX rentalto include:

- (1) 92" w x 92" h lightbox for mural backwall
- (1) 138" w x 92" h Lightbox behind shelves
- (1) "EV2" double wide standalone counter, 7'w x 20"d black laminate top, silhouette lit front graphic