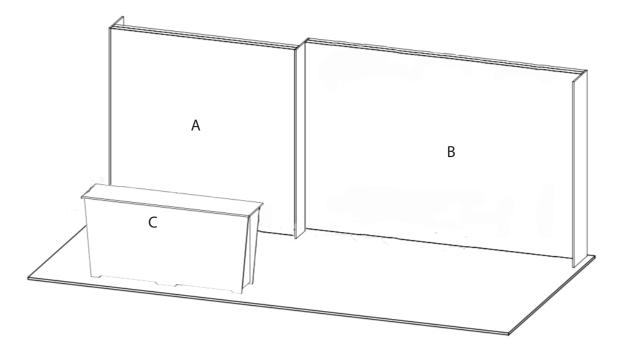

### 10' x 20' INLINE • Total height 7'8"

### 10x20 LIGHTBOX rentalto include:

- (1) 92" w x 92" h lightbox for mural backwall
- (1) 138" w x 92" h Lightbox behind shelves
- (1) "EV2" double wide standalone counter, 7'w x 20"d black laminate top, silhouette lit front graphic

CHOICE of black, white, or gray sintra provided standard for all solid infill walls that do not have graphics, unless described otherwise \*White laminate standard for EV2 wall counter sides and standalone counter front and sides

#### **GRAPHICS PACKAGE A TO INCLUDE**

- $\overline{A. (1) 92'' w \times 92'' h}$  fabric graphic required
- B. (1) 138" w x 92" h fabric graphic required
- C. (1) 78" w x 35" h maximum size, SINGLE USE "low-tac" adhesive, front. Refer to template provided.
  - White laminate will be visible 2" at the edges or behind any smaller profile cut graphics. (Vector art/cut lines must be provided for profile.)