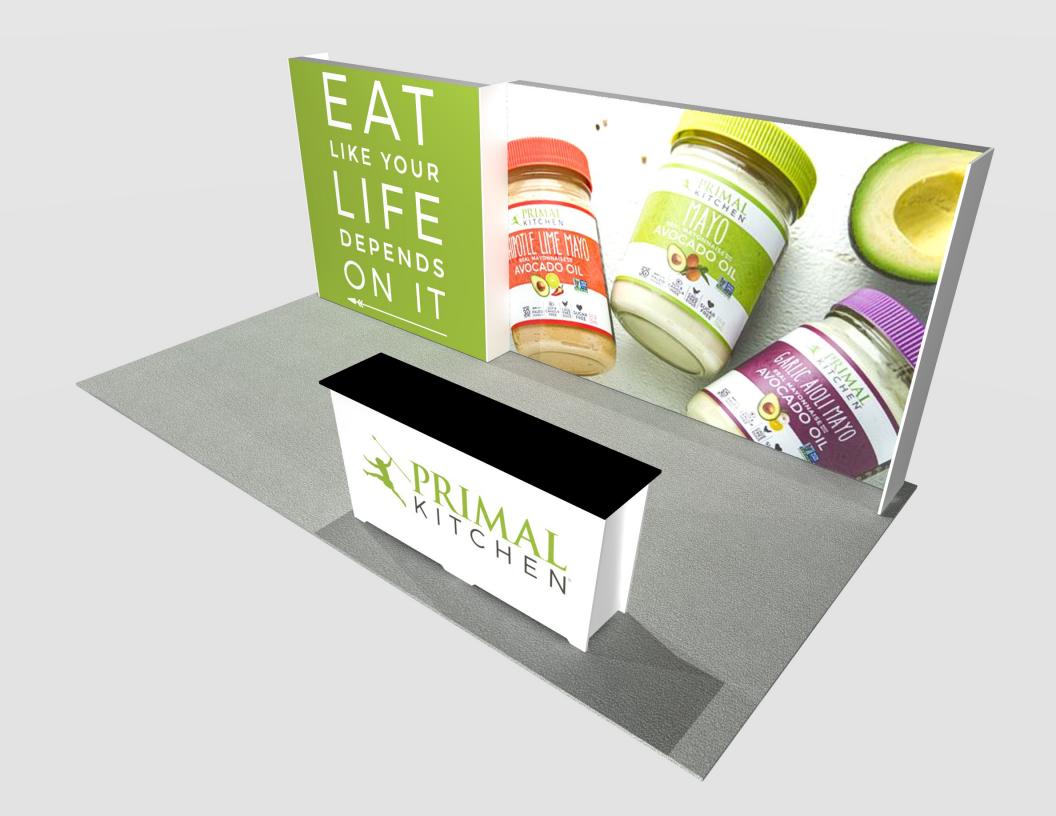

### 10x20 LIGHTBOX rentalto include:

- (1) 92" w x 92" h lightbox for mural backwall
- (1) 138" w x 92" h Lightbox behind shelves
- (1) "EV2" double wide standalone counter, 7'w x 20"d black laminate top, silhouette lit front graphic

#### **GRAPHICS PACKAGE A TO INCLUDE**

- $\overline{A. (1) 92'' w \times 92'' h}$  fabric graphic required
- B. (1) 138" w x 92" h fabric graphic required
- C. (1) 78" w x 35" h maximum size, SINGLE USE "low-tac" adhesive, front. Refer to template provided.
  - White laminate will be visible 2" at the edges or behind any smaller profile cut graphics. (Vector art/cut lines must be provided for profile.)

## EAT LIKE YOUR LIE YOUR DEPENDS ON IT

### **PRIMAL** KITCHEN<sup>®</sup>