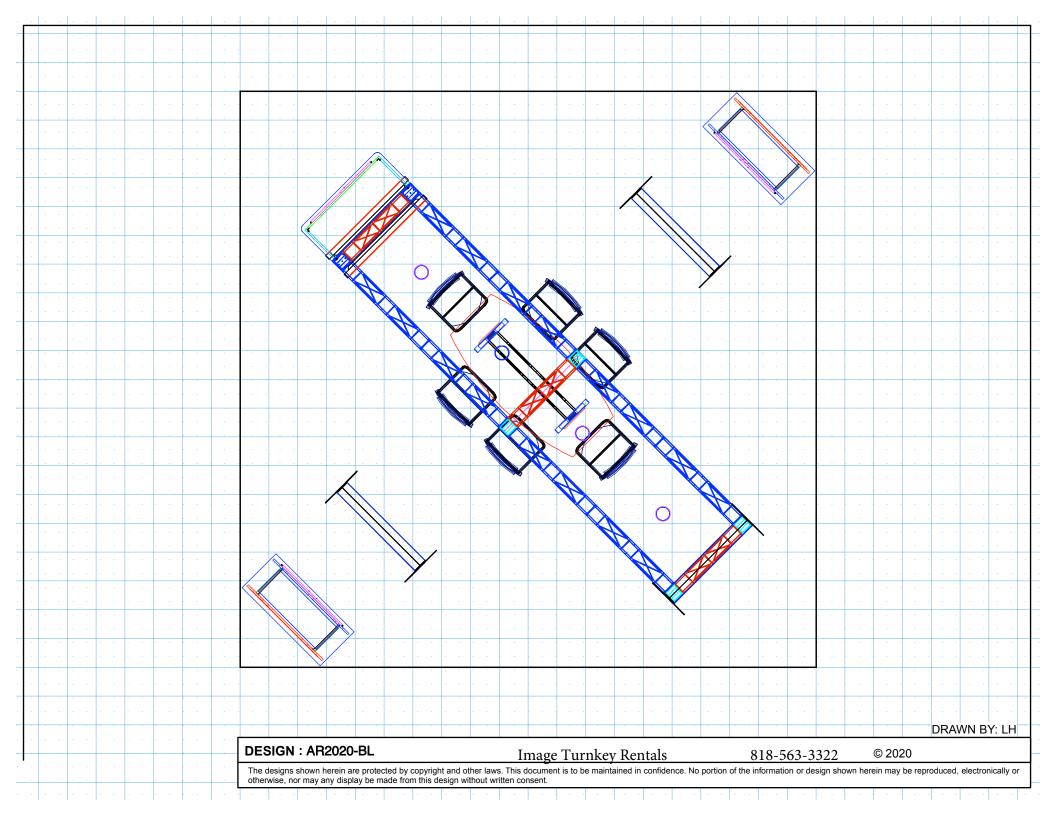

20' x 20' ISLAND • Total height 12'5.5"

## 20x20 LIGHTBOX rental design to include:

- (1) 11'6" tall x 46" wide double sided lightbox
- (1) Brushed aluminum ceiling with LED downlighting
- (1) 11'6" tall by 46" wide doublesided graphic tower with 2 built in monitor mounts
- (2) 92" tall x 46" Freestanding Doublesided lightboxes
- (2) "EV2" locking standalone counter, 46"w x 20"d black laminate top
- (1) 4' Locking Box counter