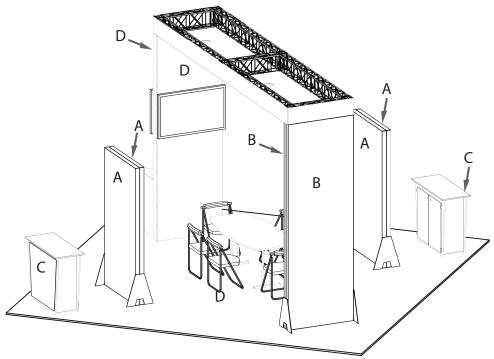

20' x 20' ISLAND • Total height 12'5.5"

## 20x20 LIGHTBOX rental design to include:

- (1) 11'6" tall x 46" wide double sided lightbox
- (1) Brushed aluminum ceiling with LED downlighting
- (1) 11'6" tall by 46" wide doublesided graphic tower with 2 built in monitor mounts
- (2) 92" tall x 46" Freestanding Doublesided lightboxes
- (2) "EV2" locking standalone counter, 46"w x 20"d black laminate top
- (1) 4' Locking Box counter

## **GRAPHICS PACKAGE A TO INCLUDE**

A. - (4) 46" w x 92" h Backlit fabric graphic required

B. - (2) 46" w x 138" h Backlit fabric graphic required

C. - (2) 40"w x 35"h Counter Graphic

## **GRAPHICS PACKAGE A TO INCLUDE**

Package A, Plus

D. - (2) 46" w x 138" h printed sintra panel

DESIGN PRICING DOES NOT INCLUDE chairs, benches, tables, computers, monitors/cables, and carpet. Additional elements, merchandising and graphics are available through your account representative.