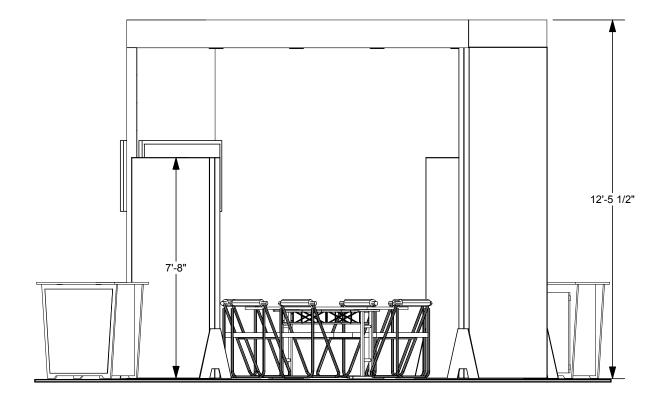

20' x 20' ISLAND • Total height 12'5.5"

## 20x20 LIGHTBOX rental design to include:

- (1) 11'6" tall x 46" wide double sided lightbox
- (1) Brushed aluminum ceiling with LED downlighting
- (1) 11'6" tall by 46" wide doublesided graphic tower with 2 built in monitor mounts
- (2) 92" tall x 46" Freestanding Doublesided lightboxes
- (2) "EV2" locking standalone counter, 46"w x 20"d black laminate top
- (1) 4' Locking Box counter