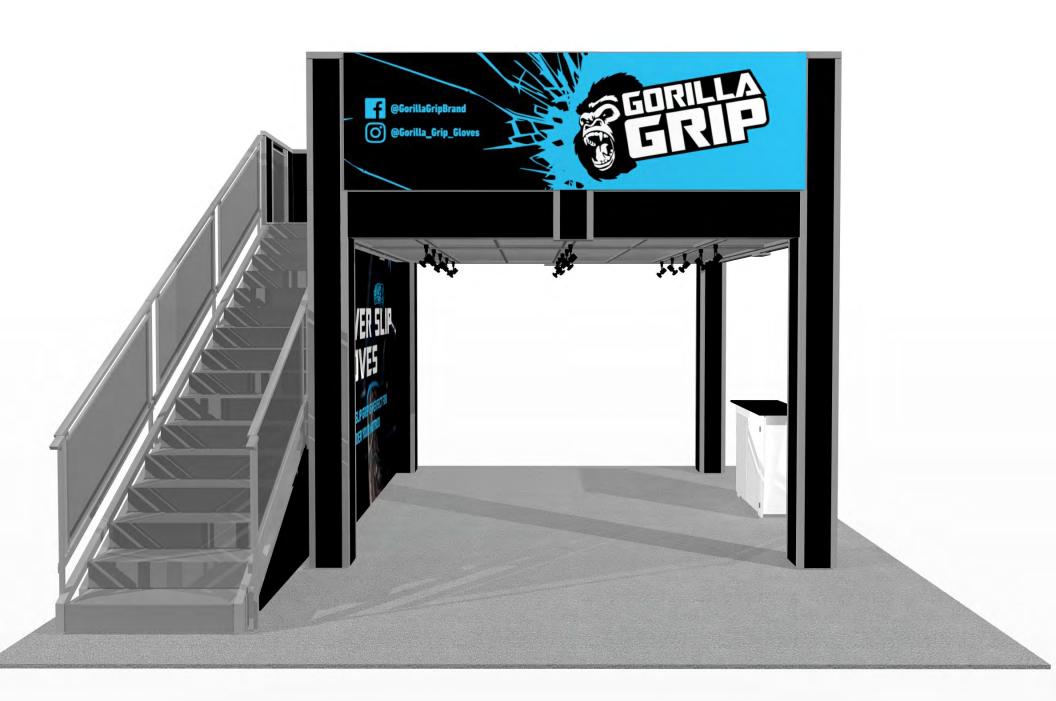

## 13 x 13 double deck rental to include:

- (1) 13'1" x 13'1" second level with landing and straight staircase
- (1) 138" wide backwall with extended storage closet under stairs and landing
- (1) "EV2" locking standalone counter, 46"w x 20"d black laminate top
- (1) gray sintra ceiling with 12 track lights
- (1) 1/4" thick frosted plex rail infills