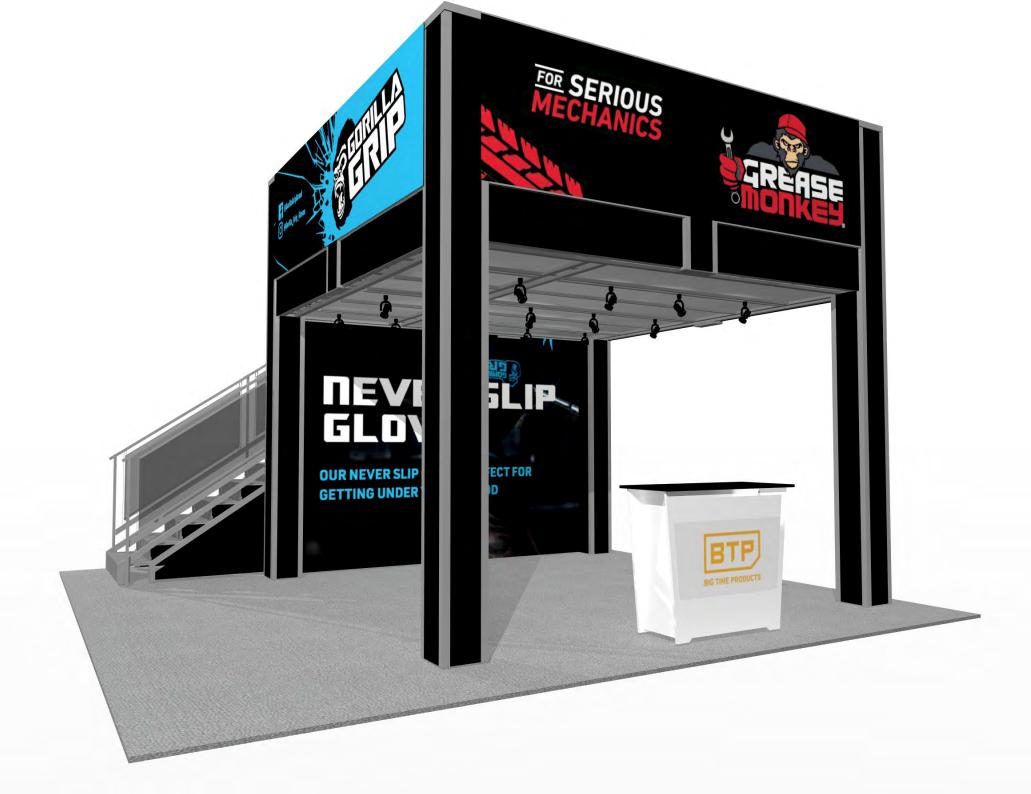

## 13 x 13 double deck rental to include:

- (1) 13'1" x 13'1" second level with landing and straight staircase
- (1) 138" wide backwall with extended storage closet under stairs and landing
- (1) "EV2" locking standalone counter, 46"w x 20"d black laminate top
- (1) gray sintra ceiling with 12 track lights
- (1) 1/4" thick frosted plex rail infills