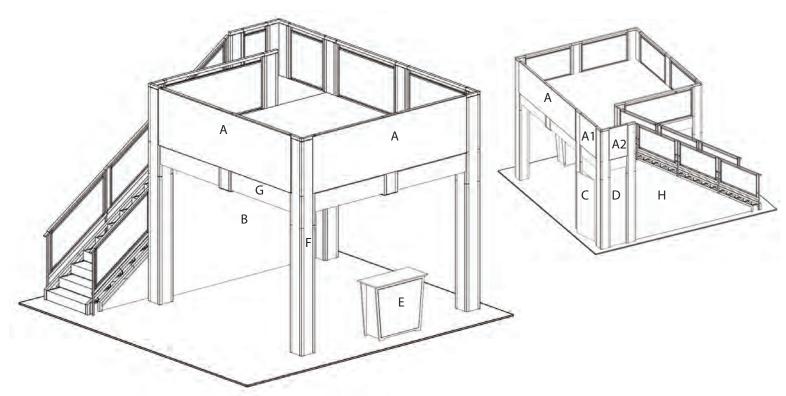

## 13 x 13 double deck rental to include:

- (1) 13'1" x 13'1" second level with landing and straight staircase
- (1) 138" wide backwall with extended storage closet under stairs and landing
- (1) "EV2" locking standalone counter, 46"w x 20"d black laminate top
- (1) gray sintra ceiling with 12 track lights
- (1) 1/4" thick frosted plex rail infills

## **GRAPHIC SPECS**

- A. (3) 139" w x 41" h rollable lamda graphic
- A1. (1) 40" w x 41" h rollable lamda graphic
- A2. (1) 24" w x 41" h rollable lamda graphic
- B. (1) 137.5"w x 99" h Sintra Graphic (Back Wall)
- C. (1) 38.5" w x 99" h Sintra Graphic (Panel with door)
- D. (1) 22.5" w x 99" h Sintra Graphic (back panel of closet)
- E. (1) 40"w x 35"h Counter Graphic
- F. (41 pieces total) 7-7/8" wide x various height column infill (4 sides per column plus upstairs inside) 1 example piece notated
- G. (9 pieces total) various widths x 14" high beam covers) 1 example piece notated
- H. angle wall beneath stairs