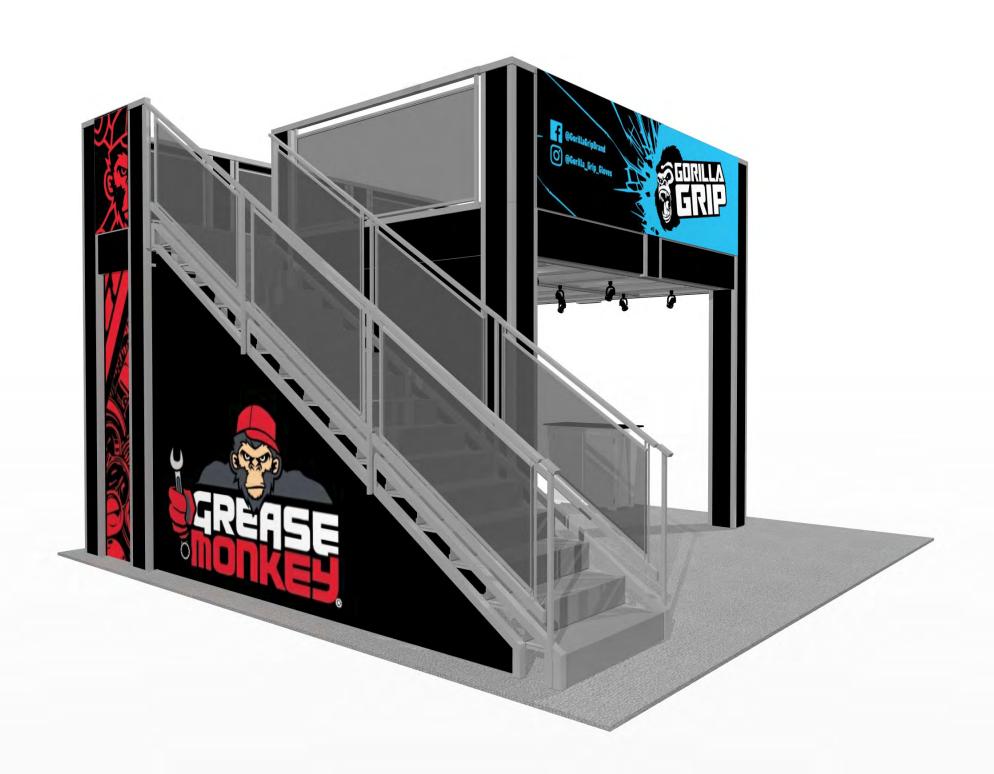

## 13 x 13 double deck rental to include:

- (1) 13'1" x 13'1" second level with landing and straight staircase
- (1) 138" wide backwall with extended storage closet under stairs and landing
- (1) "EV2" locking standalone counter, 46"w x 20"d black laminate top
- (1) gray sintra ceiling with 12 track lights
- (1) 1/4" thick frosted plex rail infills