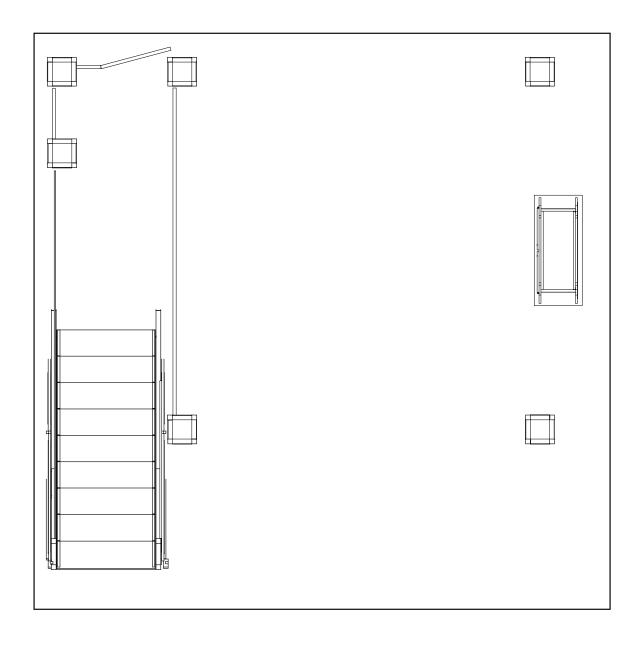

13'1" x 13'1" deck with Rail graphics • Total height 13'1"

Design: AE2020V1-DD

## 13 x 13 double deck rental to include:

- (1) 13'1" x 13'1" second level with landing and straight staircase
- (1) 138" wide backwall with extended storage closet under stairs and landing
- (1) "EV2" locking standalone counter, 46"w x 20"d black laminate top
- (1) gray sintra ceiling with 12 track lights
- (1) 1/4" thick frosted plex rail infills

## **GRAPHIC SPECS**

- A. (3) 139" w x 41" h rollable lamda graphic
- A1. (1) 40" w x 41" h rollable lamda graphic
- A2. (1) 24" w x 41" h rollable lamda graphic
- B. (1) 137.5"w x 99" h Sintra Graphic (Back Wall)
- C. (1) 38.5" w x 99" h Sintra Graphic (Panel with door)
- D. (1) 22.5" w x 99" h Sintra Graphic (back panel of closet)
- E. (1) 40"w x 35"h Counter Graphic
- F. (41 pieces total) 7-7/8" wide x various height column infill (4 sides per column plus upstairs inside) 1 example piece notated
- G. (9 pieces total) various widths x 14" high beam covers) 1 example piece notated
- H. angle wall beneath stairs