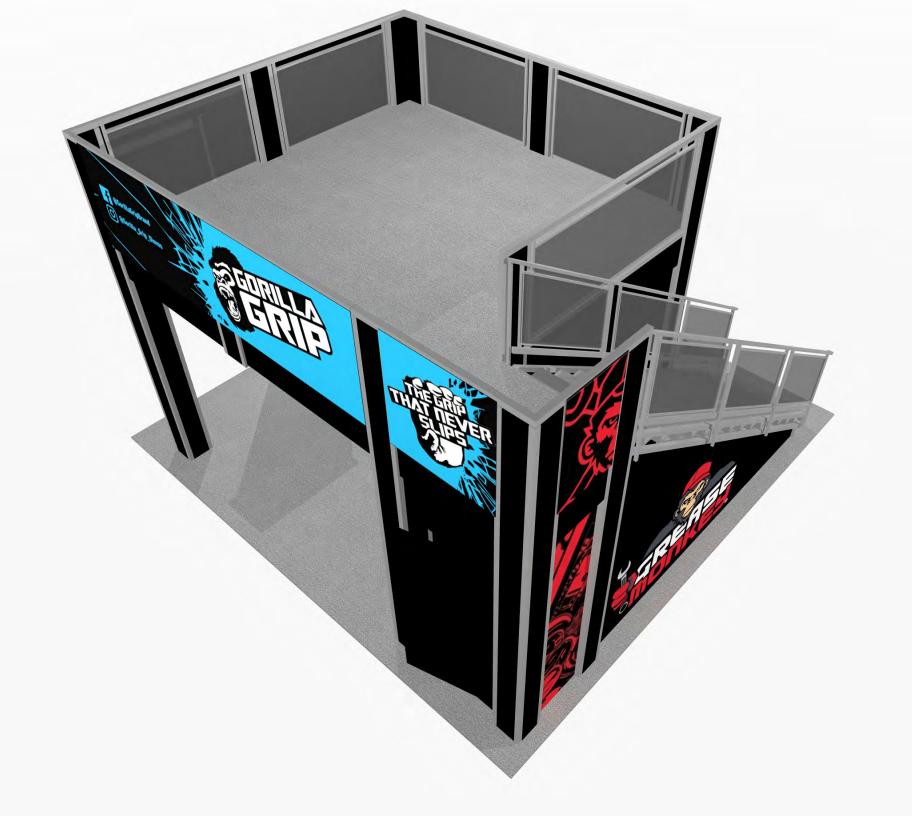

## 13 x 13 double deck rental to include:

- (1) 13'1" x 13'1" second level with landing and straight staircase
- (1) 138" wide backwall with extended storage closet under stairs and landing
- (1) "EV2" locking standalone counter, 46"w x 20"d black laminate top
- (1) gray sintra ceiling with 12 track lights
- (1) 1/4" thick frosted plex rail infills

## **GRAPHIC SPECS**

- A. (3) 139" w x 41" h rollable lamda graphic
- A1. (1) 40" w x 41" h rollable lamda graphic
- A2. (1) 24" w x 41" h rollable lamda graphic
- B. (1) 137.5"w x 99" h Sintra Graphic (Back Wall)
- C. (1) 38.5" w x 99" h Sintra Graphic (Panel with door)
- D. (1) 22.5" w x 99" h Sintra Graphic (back panel of closet)
- E. (1) 40"w x 35"h Counter Graphic
- F. (41 pieces total) 7-7/8" wide x various height column infill (4 sides per column plus upstairs inside) 1 example piece notated
- G. (9 pieces total) various widths x 14" high beam covers) 1 example piece notated
- H. angle wall beneath stairs