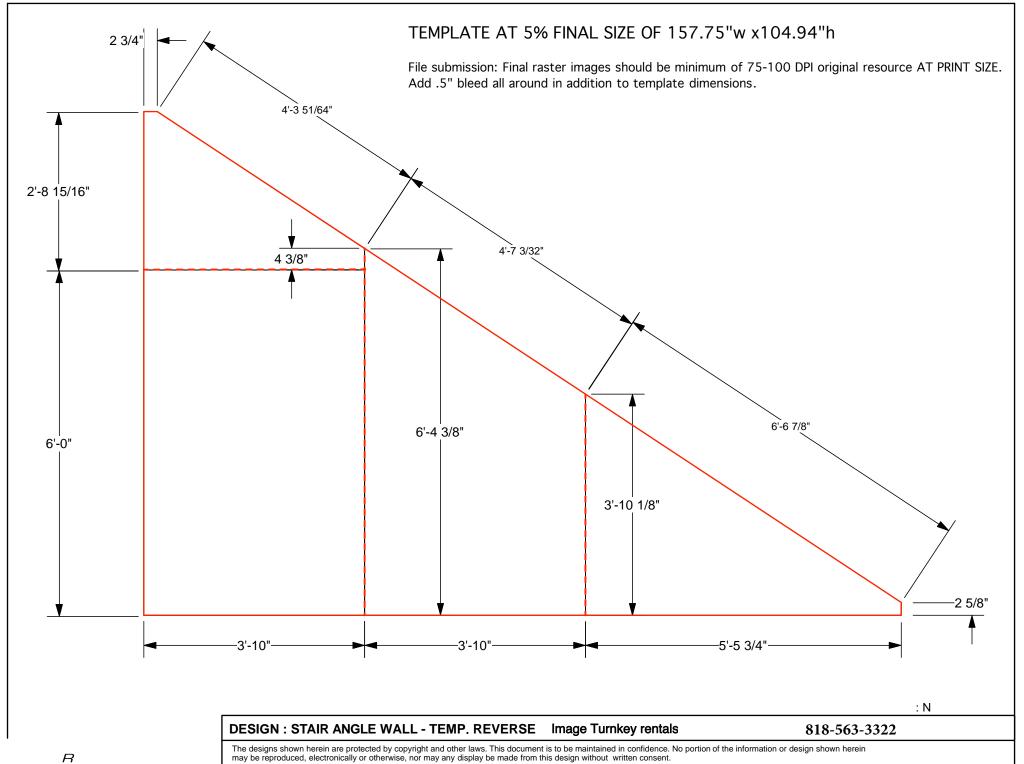

## **GRAPHIC SPECS**

- A. (3) 139" w x 41" h rollable lamda graphic
- A1. (1) 40" w x 41" h rollable lamda graphic
- A2. (1) 24" w x 41" h rollable lamda graphic
- B. (1) 137.5"w x 99" h Sintra Graphic (Back Wall)
- C. (1) 38.5" w x 99" h Sintra Graphic (Panel with door)
- D. (1) 22.5" w x 99" h Sintra Graphic (back panel of closet)
- E. (1) 40"w x 35"h Counter Graphic
- F. (41 pieces total) 7-7/8" wide x various height column infill (4 sides per column plus upstairs inside) 1 example piece notated
- G. (9 pieces total) various widths x 14" high beam covers) 1 example piece notated
- H. angle wall beneath stairs