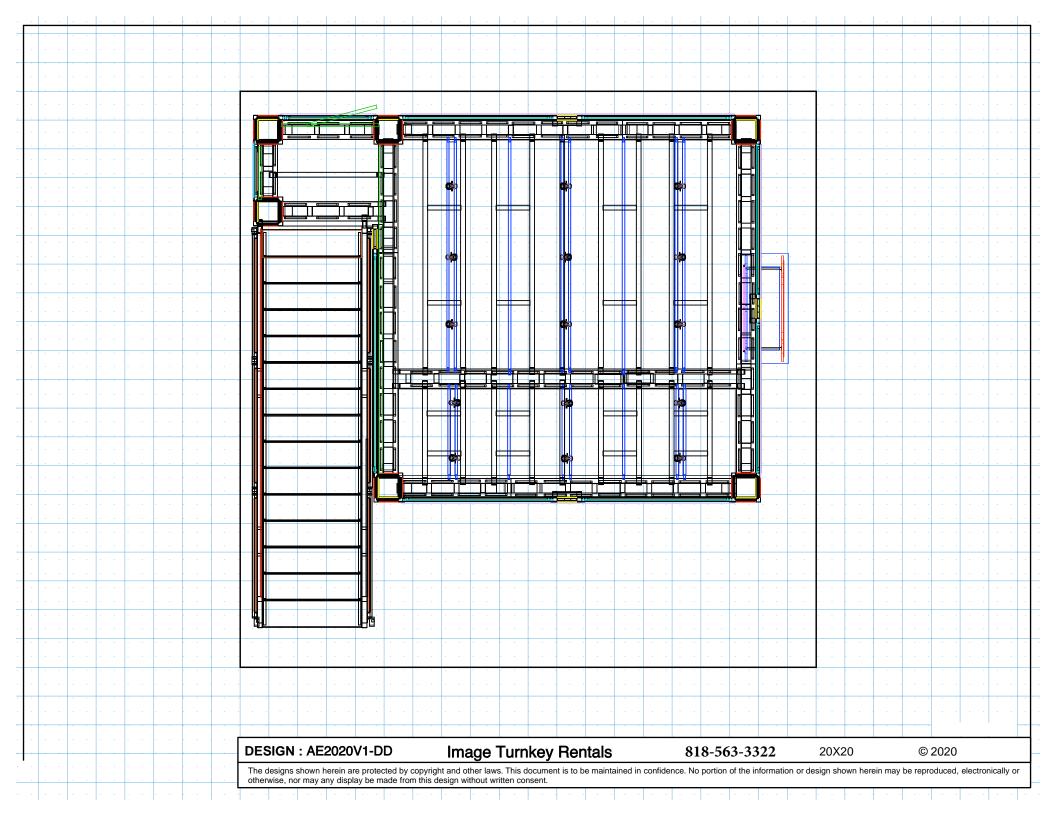

13'1" x 13'1" deck with Rail graphics • Total height 13'1"

Design: AE2020V1-DD

## 13 x 13 double deck rental to include:

- (1) 13'1" x 13'1" second level with landing and straight staircase
- (1) 138" wide backwall with extended storage closet under stairs and landing
- (1) "EV2" locking standalone counter, 46"w x 20"d black laminate top
- (1) gray sintra ceiling with 12 track lights
- (1) 1/4" thick frosted plex rail infills

DESIGN : AE2020V1-DD Image Turnkey Rentals 818-563-3322 REFERENCE: 20X20

© 2020

DESIGN : AE2020V1-DD Image Turnkey Rentals 818-563-3322 REFERENCE: 20X20 © 2020

**DESIGN : AE2020V1-DD Image Turnkey Rentals** 818-563-3322 © 2020