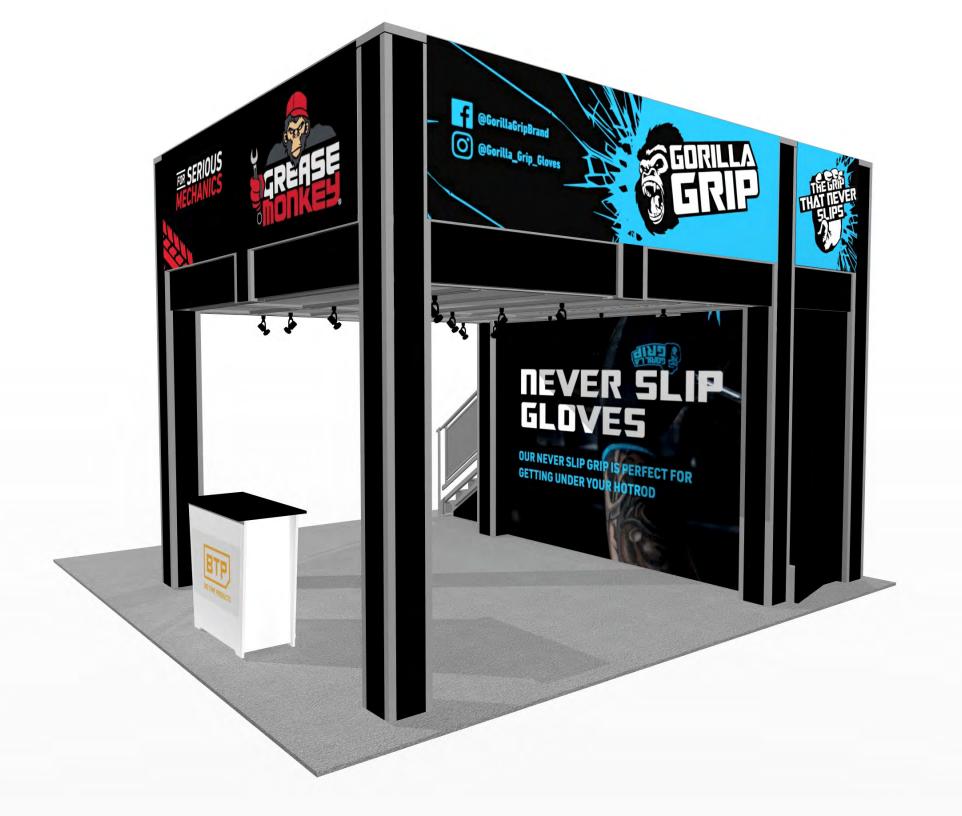

## 13 x 13 double deck rental to include:

- (1) 13'1" x 13'1" second level with landing and straight staircase
- (1) 138" wide backwall with extended storage closet under stairs and landing
- (1) "EV2" locking standalone counter, 46"w x 20"d black laminate top
- (1) gray sintra ceiling with 12 track lights
- (1) 1/4" thick frosted plex rail infills

## **GRAPHIC SPECS**

- A. (3) 139" w x 41" h rollable lamda graphic
- A1. (1) 40" w x 41" h rollable lamda graphic
- A2. (1) 24" w x 41" h rollable lamda graphic
- B. (1) 137.5"w x 99" h Sintra Graphic (Back Wall)
- C. (1) 38.5" w x 99" h Sintra Graphic (Panel with door)
- D. (1) 22.5" w x 99" h Sintra Graphic (back panel of closet)
- E. (1) 40"w x 35"h Counter Graphic
- F. (41 pieces total) 7-7/8" wide x various height column infill (4 sides per column plus upstairs inside) 1 example piece notated
- G. (9 pieces total) various widths x 14" high beam covers) 1 example piece notated
- H. angle wall beneath stairs