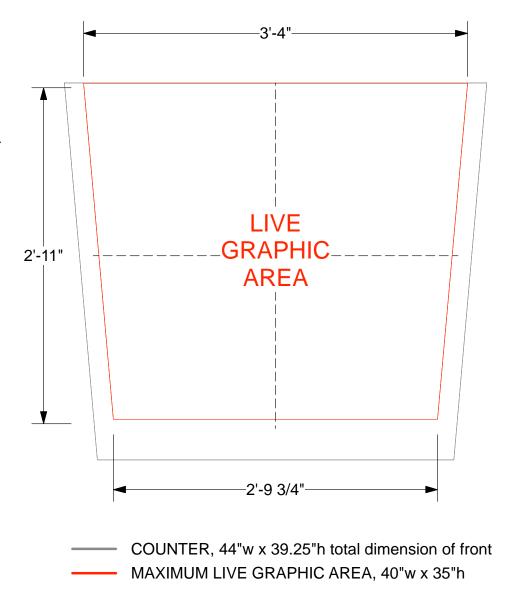

## EV2 STANDALONE COUNTER - STANDARD FRONT GRAPHIC SPECIFICATIONS

Graphic will be created as a low-tac adhesive fabric decal, for one time use application.

Graphics must be reprinted for additional events.

Template shows maximum live graphic size of 40"w (at top) x 35"h. Profile cut art may be smaller, and will be centered on counter front. Vector cut lines must be provided in supplied art files for profile cut decals. White laminate counter front will be visible around decal.

Please provide .5" bleed at all edges in art files.

**DESIGN: EV2 Graphic Production** 

Image Turnkey Rentals

818-563-3322