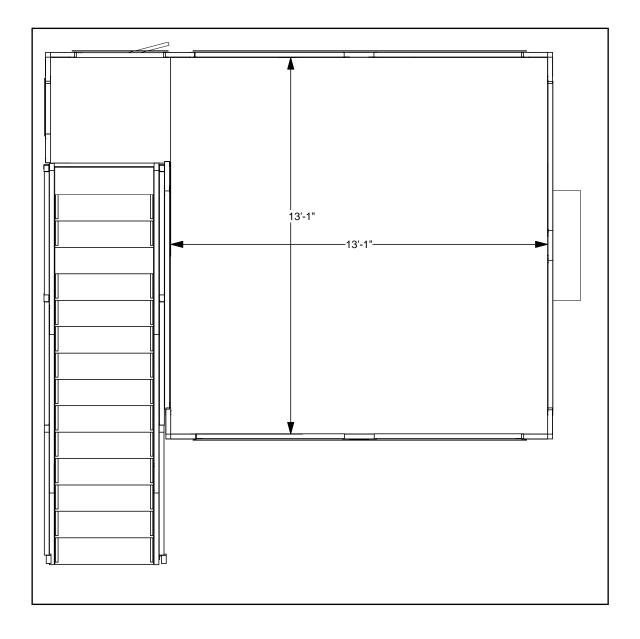

c (Back Wall)
- C. (1) 38.5" w x 99" h Sintra Graphic (Panel with door)
- D. (1) 22.5" w x 99" h Sintra Graphic (back panel of closet)
- E. (1) 40"w x 35"h Counter Graphic
- F. (41 pieces total) 7-7/8" wide x various height column infill (4 sides per column plus upstairs inside) 1 example piece notated
- G. (9 pieces total) various widths x 14" high beam covers) 1 example piece notated
- H. angle wall beneath stairs

PRICING DOES NOT INCLUDE chairs, benches, tables, computers, monitors/cables, and carpet. Additional elements, merchandising and graphics are available through your account representative.

Please follow our graphic file submission guidelines for all printed elements to avoid resubmission requests and delay. Allow at least 10 business days for graphic production.















DESIGN : AE2020V1-DD Image Turnkey Rentals 818-563-3322 REFERENCE: 20X20

© 2020



DESIGN : AE2020V1-DD Image Turnkey Rentals 818-563-3322 REFERENCE: 20X20 © 2020



**DESIGN : AE2020V1-DD Image Turnkey Rentals** 818-563-3322 © 2020



## EV2 STANDALONE COUNTER - STANDARD FRONT GRAPHIC SPECIFICATIONS

Graphic will be created as a low-tac adhesive fabric decal, for one time use application.

Graphics must be reprinted for additional events.

Template shows maximum live graphic size of 40"w (at top) x 35"h. Profile cut art may be smaller, and will be centered on counter front. Vector cut lines must be provided in supplied art files for profile cut decals. White laminate counter front will be visible around decal.

Please provide .5" bleed at all edges in art files.



**DESIGN: EV2 Graphi