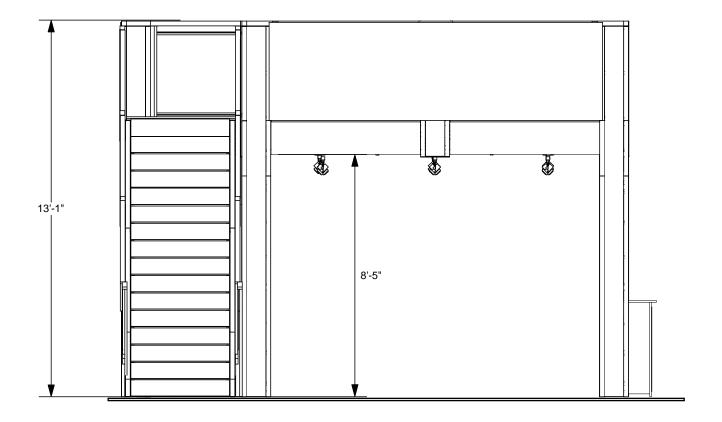

13'1" x 13'1" deck with Rail graphics • Total height 13'1"

Design: AE2020V1-DD

## 13 x 13 double deck rental to include:

- (1) 13'1" x 13'1" second level with landing and straight staircase
- (1) 138" wide backwall with extended storage closet under stairs and landing
- (1) "EV2" locking standalone counter, 46"w x 20"d black laminate top
- (1) gray sintra ceiling with 12 track lights
- (1) 1/4" thick frosted plex rail infills