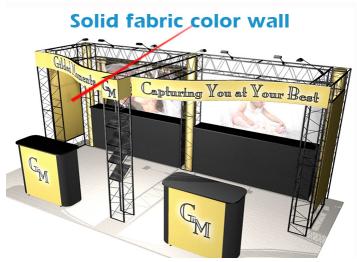

Many clients prefer to accent their graphics with solid fabric wall panels

Price: \$8.50 ft<sup>2</sup>