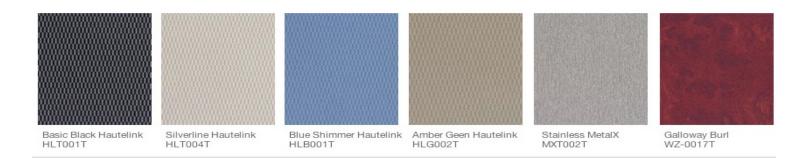

# Velcro Compatible Fabric Colors - used for counter bases, slat wall kick panels and velcro compatible walls Available for Purchase Only