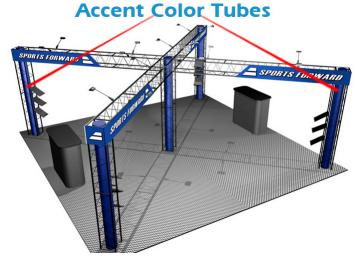

#### **Color chart for Accent Tubes and Solid Color Wall Panels**

Color Tubes Available for 12" x 12" Truss units:

 OPA1010
 SAP2020

 ONY1010
 DIA2020

 JAD1020
 EME2020

 QUA2020
 RUB2020

CRS2020 (Included in Rental Price!)

Wrinkle Black This is a textured color sometimes used for our slatwall

Color can make all the difference in a truss unit!