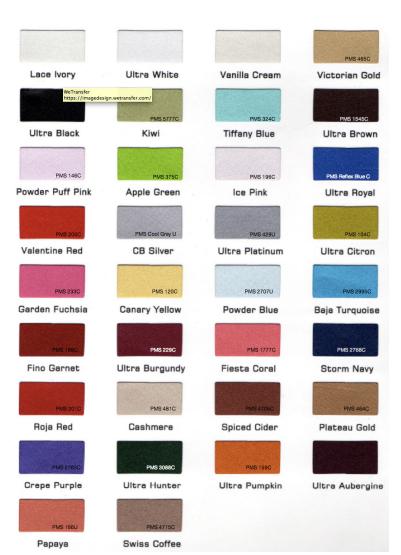

# Velcro Compatible Fabric Colors - used for counter bases, slat wall kick panels and velcro compatible walls Available for Purchase Only