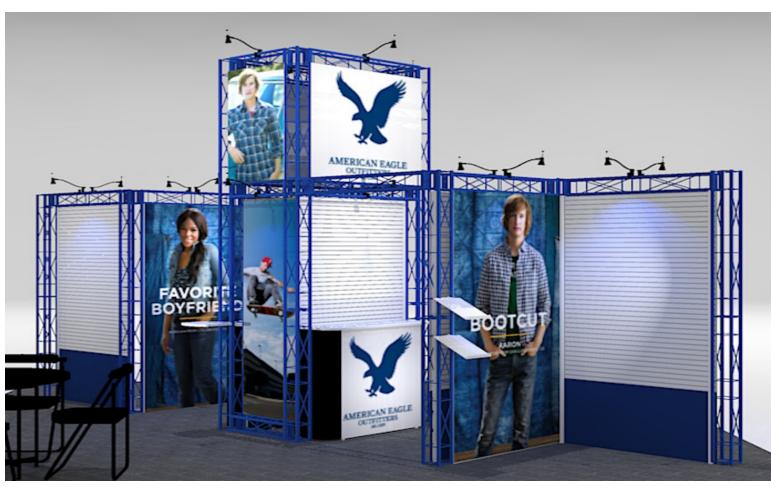

# Powder Coat Colors for Truss metal parts, and slat-wall Available for Purchase Only

#### POWDER COAT FINISHES FOR TRUSS METAL PARTS

Solid Gloss Colors

Customize your Truss Display with Color!

Available for a 15% up

charge

Wrinkle Black This is a textured color sometimes used for our slatwall

Color can make all the difference in a truss unit!

### **Powder Coat Colors | Rental**

- 6" x 6" truss is silver
- 12" x 12" Truss is black
- Slat Wall is black